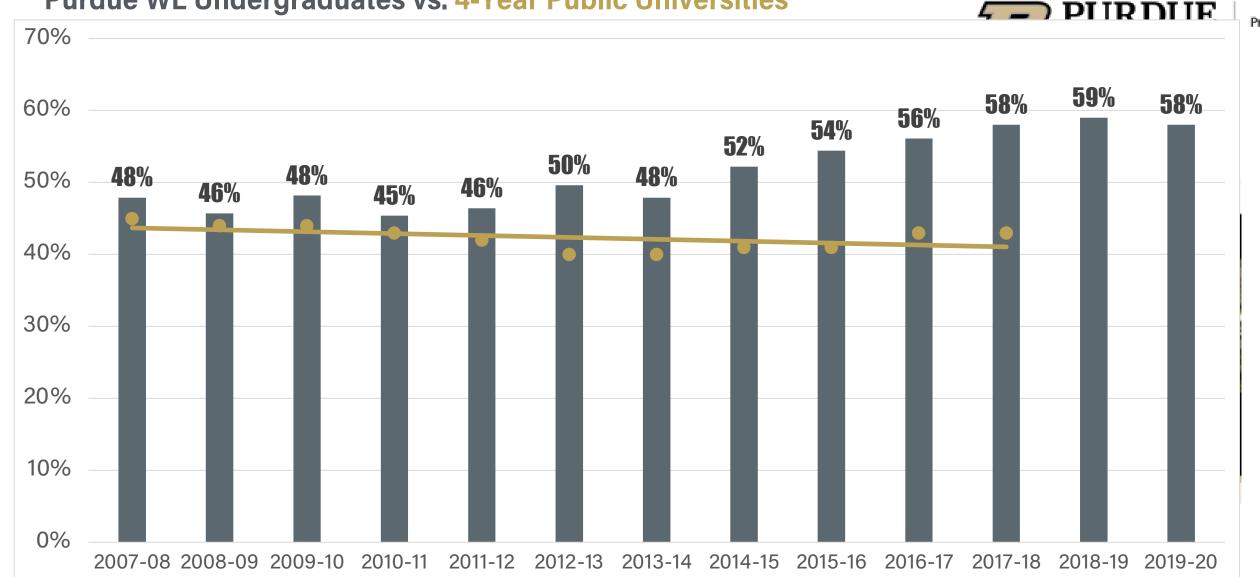

Raised at Big Ten<br>Average Growth Rate | Difference | 4-years<br>savings |
|--------------|-------------|--------------------------------------------------|------------|--------------------|
| Tuition      | \$9,992     | \$11,747 - 19% Growth                            | \$1,755    | \$7,020            |
| Room & Board | \$10,030    | \$13,119 - 26% Growth                            | \$3,089    | \$12,356           |
| Total        | \$20,022    | \$24,866 - 24% Growth                            | \$4,844    | \$19,376           |

# "4 years for the price of 3"



#### **Declining Annual Cost of Attendance at West Lafayette**





#### Debt Per Undergraduate Student





2005 2006 2007 2008 2009 2010 2011 2012 2013 2014 2015 2016 2017 2018 2019 2020

#### % Graduating Debt Free







#### **Default Rate: 3-Years After Expected Graduation Year**





# Winter Recess Extension: Proposed Schedule



| DECEMBER 2021 – JANUARY 2022 PURDUE UNIVERSITY. |                     |                  |                  |                      |                      |                                                 |  |
|-------------------------------------------------|---------------------|------------------|------------------|----------------------|----------------------|-------------------------------------------------|--|
| SUNDAY                                          | MONDAY              | TUESDAY          | WEDNESDAY        | THURSDAY             | FRIDAY               | SATURDAY                                        |  |
| 19