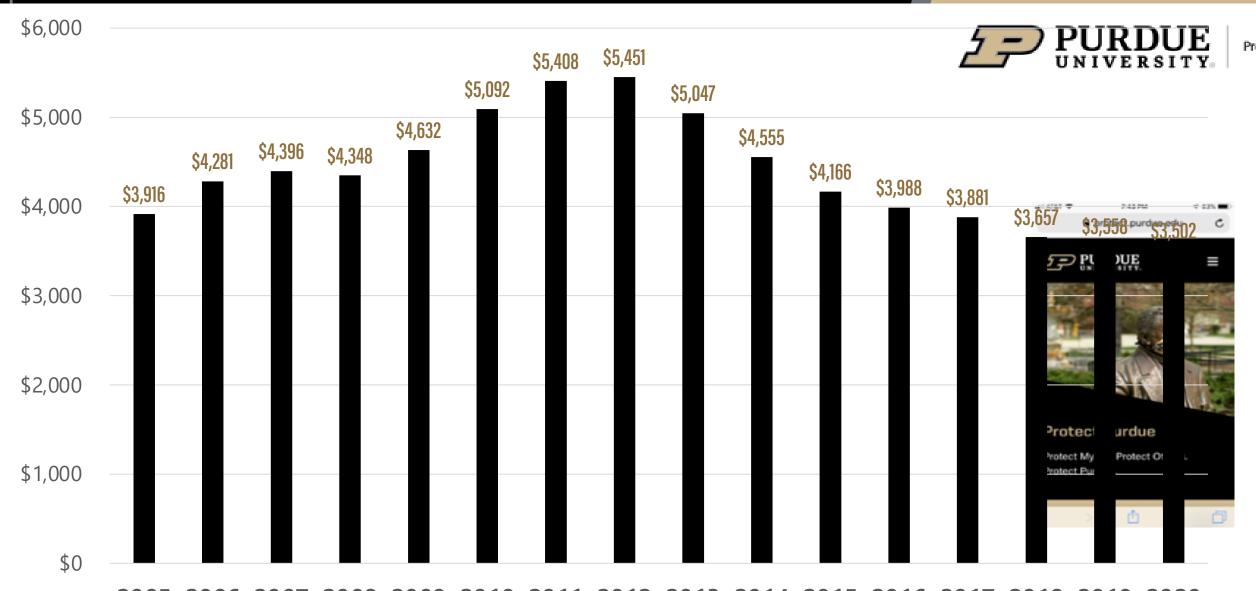

#### Debt Per Undergraduate Student

2005 2006 2007 2008 2009 2010 2011 2012 2013 2014 2015 2016 2017 2018 2019 2020