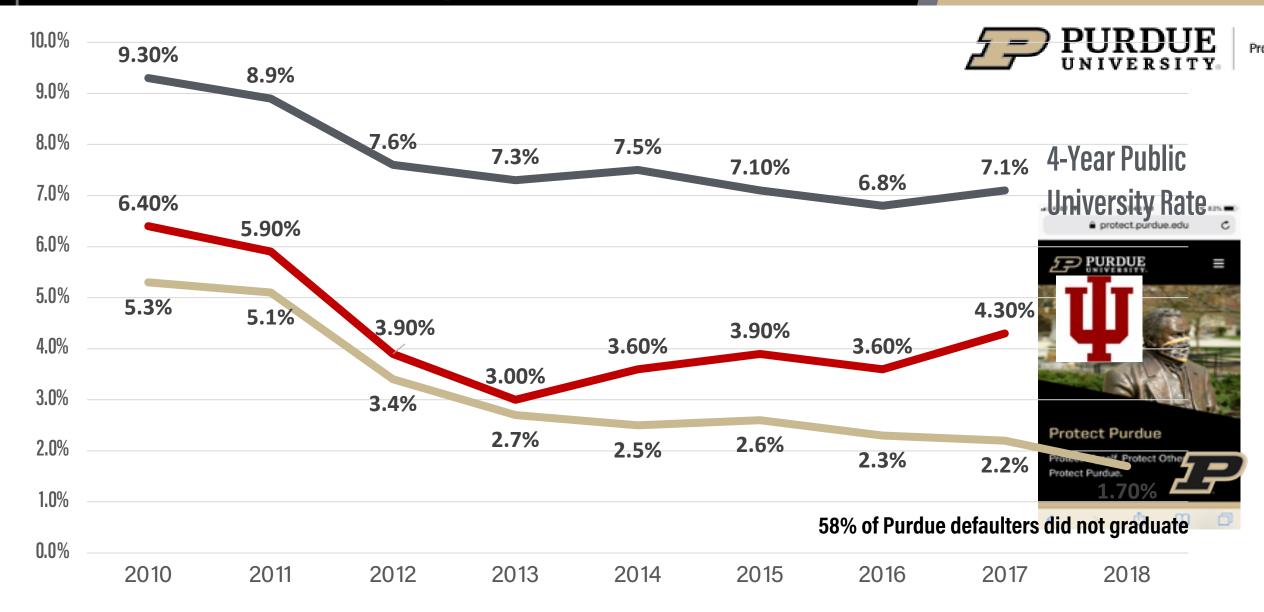

>savings |
|--------------|-------------|--------------------------------------------------|------------|--------------------|
| Tuition      | \$9,992     | \$11,747 - 19% Growth                            | \$1,755    | \$7,020            |
| Room & Board | \$10,030    | \$13,119 - 26% Growth                            | \$3,089    | \$12,356           |
| Total        | \$20,022    | \$24,866 - 24% Growth                            | \$4,844    | \$19,376           |

# "4 years for the price of 3"



#### **Declining Annual Cost of Attendance at West Lafayette**





#### Debt Per Undergraduate Student





2005 2006 2007 2008 2009 2010 2011 2012 2013 2014 2015 2016 2017 2018 2019 2020

#### % Graduating Debt Free







#### **Default Rate: 3-Years After Expected Graduation Year**





# Winter Recess Extension: Proposed Schedule



| DECEMBER 2021 – JANUARY 2022 PURDUE UNIVERSITY. |                     |                  |                  |                      |                      |                                                 |  |
|-------------------------------------------------|---------------------|------------------|------------------|----------------------|----------------------|-------------------------------------------------|--|
| SUNDAY                                          | MONDAY              | TUESDAY          | WEDNESDAY        | THURSDAY             | FRIDAY               | SATURDAY                                        |  |
| 19                                              | 20                  | 21               | 22               | 23