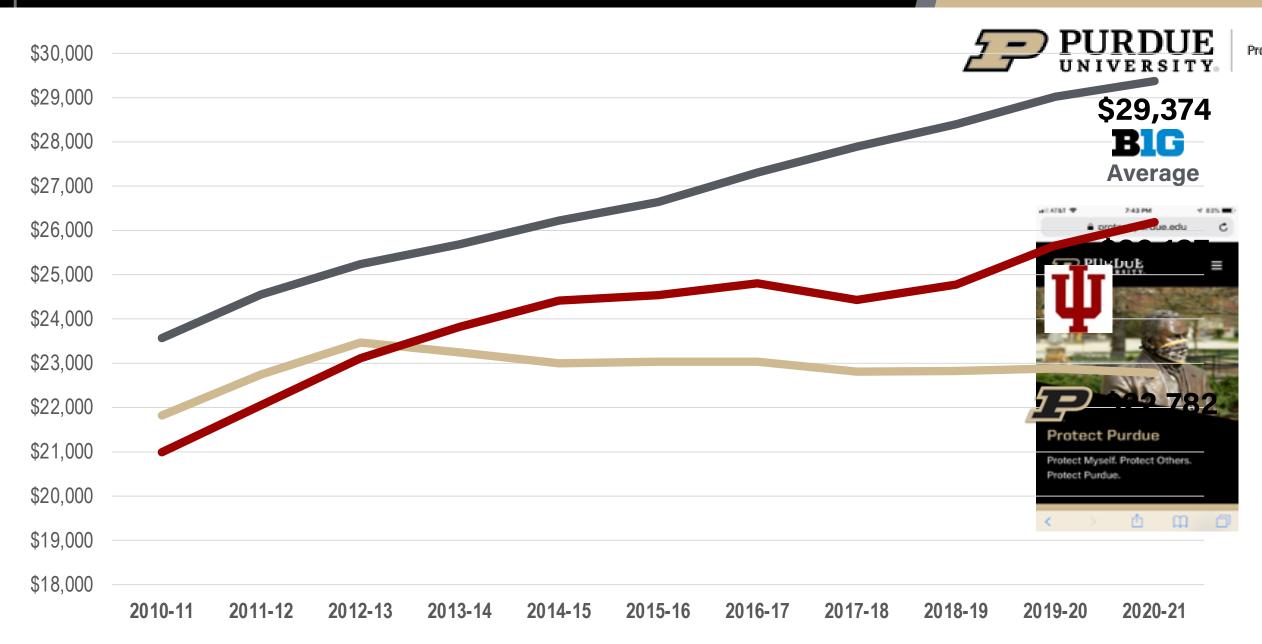

#### Student Savings at West Lafayette: Indiana Resident Rates

If Purdue WL had raised prices at the average Big Ten rate from 2012-13 to 2019 PURDUE

|              | Actual Rate | Rate if Raised at Big Ten<br>Average Growth Rate | Difference | 4-years<br>savings |
|--------------|-------------|--------------------------------------------------|------------|--------------------|
| Tuition      | \$9,992     | \$11,747 - 19% Growth                            | \$1,755    | \$7,020            |
| Room & Board | \$10,030    | \$13,119 - 26% Growth                            | \$3,089    | \$12,356           |
| Total        | \$20,022    | \$24,866 - 24% Growth                            | \$4,844    | \$19,376           |